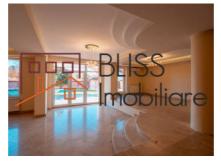

In the basement it has a technical room, ALA shelter and storage space.

The ground floor consists of living area with access to the terrace, dining area, separate and equipped kitchen, office / bedroom, bathroom with shower and 2 enclosed balconies.