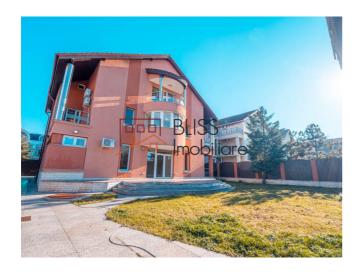

## **Description**

Superb villa with pool and garage excellently located in the Iancu Nicolae Area, near the Mark Twain and Jolie Ville school.

# Close to the American School and Lidl Jolie Ville

The house is located on a generous plot of 789 sqm.

The villa with height regime Ug + Gf + 1 + At has a separate garage for 1 car and has a usable area of 426sqm.

In the yard there are 4 parking spots.

Considering the impressive comfort and space as well as the location in the immediate vicinity of the bus station, the villa is suitable both for residence and for educational activities or offices.