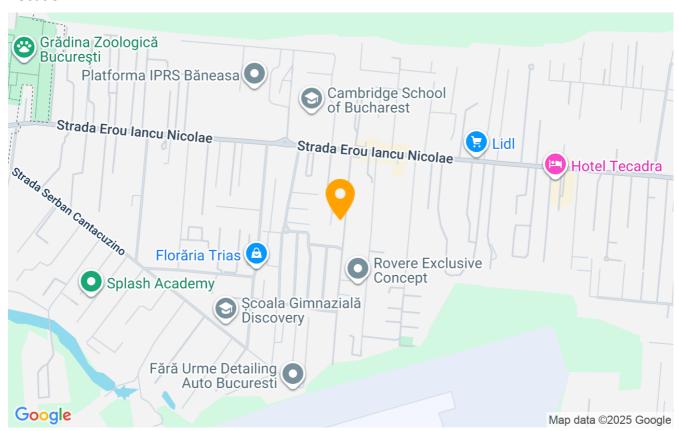

The location offers easy access to the city, to the airport and has international schools nearby.

| Property details    |          |
|---------------------|----------|
| Rooms no.           | 9        |
| Useable surface     | 432m²    |
| Constructed surface | 536m²    |
| Bedrooms no.        | 6        |
| Kitchens no.        | 1        |
| Bathrooms no.       | 5        |
| Building type       | Villa    |
| Year built          | 2004     |
| Year renovated      | 2016     |
| State               | Finished |
| Total land          | 789m²    |
| Print               | 161m²    |
| Courtyard           | 700m²    |
| Parking inside      | 1        |
| Storage no.         | 1        |