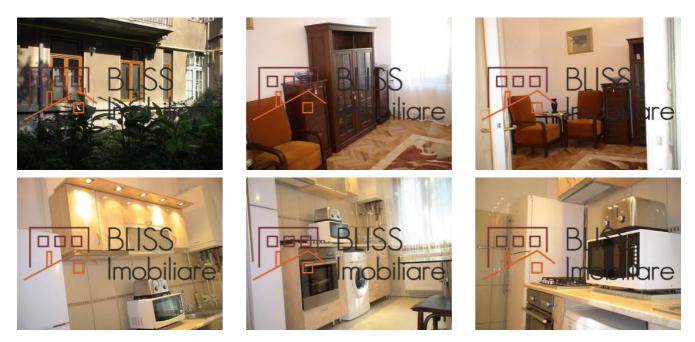

# Near Academia de studii economice Bucuresti

The apartment is newly renovated and has a usable area of 63 square meters. divided into: Living room, kitchen with stove, microwave, etc, a storage room, bedroom, guest toilet, bathroom with bathtub and hallways.

The entrance to the apartment is through an inner courtyard, full of greenery.

The apartment has antique furniture in the best condition and has individual heating system and air conditioning in both rooms.

The building has a French architecture, with monumental exterior and interior doors, up to the ceiling of 3.35 m.

Other facilities include:

- Metal door with anti-burglary locks;
- High-performance alarm system;
- Iron grilles for exterior windows;
- Soundproof and thermally wrapped inner wires; ;
- Solid oak parquet in both rooms;