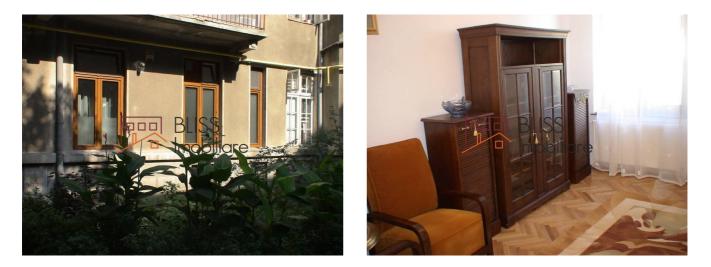

## Description

BLISS Imobiliare presents an apartment in the Floreasca area with 1 bedroom in a solid building from 1946.

# Near Academia de studii economice Bucuresti

The apartment is newly renovated and has a usable area of 63 square meters. divided into: Living room, kitchen with stove, microwave, etc, a storage room, bedroom, guest toilet, bathroom with bathtub and hallways.

The entrance to the apartment is through an inner courtyard, full of greenery.

The apartment has antique furniture in the best condition and has individual heating system and air conditioning in both rooms.

The building has a French architecture, with monumental exterior and interior doors, up to the ceiling of 3.35 m.

Other facilities include:

- Metal door with anti-burglary locks;
- High-performance alarm system;
- Iron grilles for exterior windows;
- Soundproof and thermally wrapped inner wires; ;
- Solid oak parquet in both rooms;