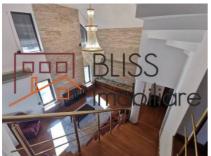

## Villa with lots of green space close to international schools

This wonderful house is surrounded by many trees and greenery, giving it privacy, and consists of 6 bedrooms, a gorgeous living room, an equipped kitchen (including dishwasher) and 4 bathrooms.

The house benefits from a built area of 380 square meters, of which a usable area of 300 square meters. Its height regime is Gf+1+At and is divided as follows:

- Ground floor: living room with high ceiling, spacious fully furnished kitchen, office/bedroom, bathroom;
- Floor: 3 bedrooms, one of which has its own bathroom, a bathroom in the hallway;
- Attic: 2 bedrooms, 1 bathroom.