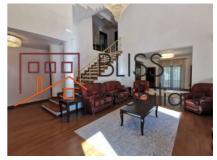

## Villa with lots of green space close to international schools

This wonderful house is surrounded by many trees and greenery, giving it privacy, and consists of 6 bedrooms, a gorgeous living room, an equipped kitchen (including dishwasher) and 4 bathrooms.

The house benefits from a built area of 380 square meters, of which a usable area of 300 square meters. Its height regime is Gf+1+At and is divided as follows:

- Ground floor: living room with high ceiling, spacious fully furnished kitchen, office/bedroom, bathroom;
- Floor: 3 bedrooms, one of which has its own bathroom, a bathroom in the hallway;
- Attic: 2 bedrooms, 1 bathroom.