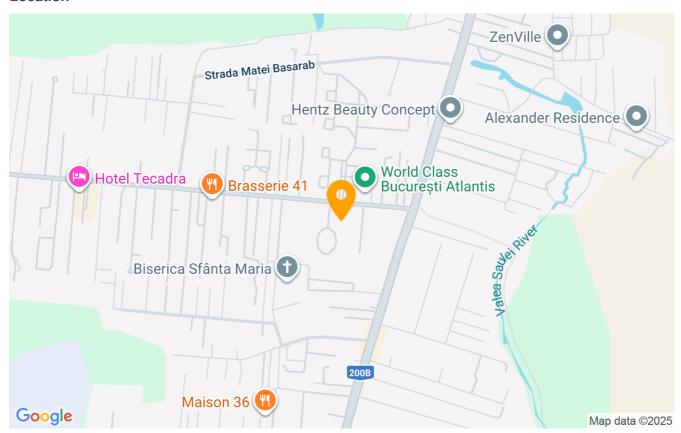

The property has a technical room, a garage for 2 cars and another 2 parking spaces outside.

The Alfa Residential Complex is located on lancu Nicolae Street, at the intersection of Pipera Tunari Road and Erou lancu Nicolae Road.

The area is served by numerous facilities and services, with quick access to the Băneasa commercial area.

The villas in the complex are connected to the public sewage system, potable water, electricity and gas, cable TV, fixed telephone and internet.

#### Location