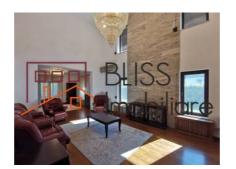

## Villa with lots of green space close to international schools

This wonderful house is surrounded by many trees and greenery, giving it privacy, and consists of 6 bedrooms, a gorgeous living room, an equipped kitchen (including dishwasher) and 4 bathrooms.

The house benefits from a built area of 380 square meters, of which a usable area of 300 square meters. Its height regime is Gf+1+At and is divided as follows:

- Ground floor: living room with high ceiling, spacious fully furnished kitchen, office/bedroom, bathroom;
- Floor: 3 bedrooms, one of which has its own bathroom, a bathroom in the hallway;
- Attic: 2 bedrooms, 1 bathroom.