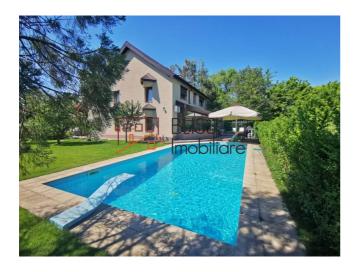

## Villa with lots of green space close to international schools

This wonderful house is surrounded by many trees and greenery, giving it privacy, and consists of 6 bedrooms, a gorgeous living room, an equipped kitchen (including dishwasher) and 4 bathrooms.

The house was built in 2000 and renovated in 2019, being positioned on a plot of land with a total area of 1,000 sqm.

The villa is unfurnished, but has an individual heating system, air conditioning and high-quality facilities such as: swimming pool, sauna and a superb 800 sqm garden, where you can relax with family and friends.

| Property details    |          |
|---------------------|----------|
| Rooms no.           | 7        |
| Useable surface     | 313m²    |
| Constructed surface | 408m²    |
| Bedrooms no.        | 6        |
| Kitchens no.        | 1        |
| Bathrooms no.       | 4        |
| Building type       | Villa    |
| Year built          | 2000     |
| Year renovated      | 2019     |
| Balconies no.       | 1        |
| State               | Finished |
| Total land          | 1000m²   |
| Print               | 150m²    |
| Courtyard           | 800m²    |
| Parking inside      | 2        |
| Parking outside     | 2        |
| Storage no.         | 1        |