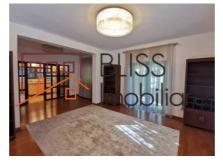

## Villa with lots of green space close to international schools

This wonderful house is surrounded by many trees and greenery, giving it privacy, and consists of 6 bedrooms, a gorgeous living room, an equipped kitchen (including dishwasher) and 4 bathrooms.

The house benefits from a built area of 380 square meters, of which a usable area of 300 square meters. Its height regime is Gf+1+At and is divided as follows:

- Ground floor: living room with high ceiling, spacious fully furnished kitchen, office/bedroom, bathroom;
- Floor: 3 bedrooms, one of which has its own bathroom, a bathroom in the hallway;
- Attic: 2 bedrooms, 1 bathroom.