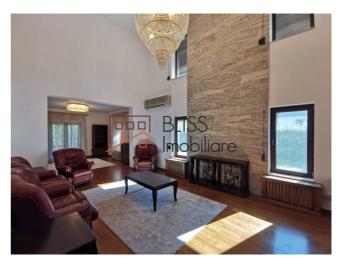

## Villa with lots of green space close to international schools

This wonderful house is surrounded by many trees and greenery, giving it privacy, and consists of 6 bedrooms, a gorgeous living room, an equipped kitchen (including dishwasher) and 4 bathrooms.

The house benefits from a built area of 380 square meters, of which a usable area of 300 square meters. Its height regime is Gf+1+At and is divided as follows:

- Ground floor: living room with high ceiling, spacious fully furnished kitchen, office/bedroom, bathroom;
- Floor: 3 bedrooms, one of which has its own bathroom, a bathroom in the hallway;
- Attic: 2 bedrooms, 1 bathroom.