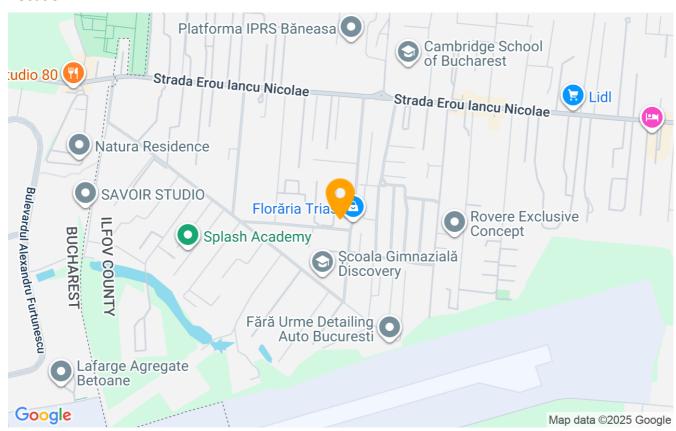

The location of the villa is one of the most popular areas in Pipera-Baneasa, being situated just behind the Jolie Ville shopping center and between the French High School "Anna de Noailles" and the British School of Bucharest - BSB.