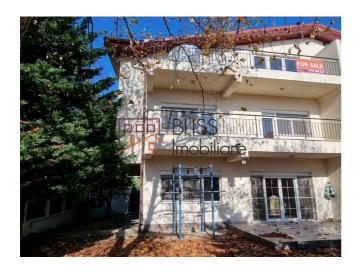

### Description

Duplex villa in small residential complex with 8 villas behind the Jolie Ville shopping mall on lancu Nicolae in the popular Baneasa-Pipera area. There is a bus station just in front of the Jolie Ville with several buses going to the center of Bucharest or to the different international schools in the area.

# Located in residential complex near Jolie Ville and British School

The villa benefits from 6 bedrooms located on all 3 levels and features a beautiful and spacious garden, facing South, ideal for a family with children. The 1-storey villa has 8 rooms and 4 bathrooms, with a usable area of 300 sqm (360 sqm built area).

The location of the villa is one of the most popular areas in Pipera-Baneasa, being situated just behind the Jolie Ville shopping center and between the French High School "Anna de Noailles" and the British School of Bucharest - BSB.