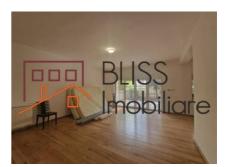

# Located in residential complex near Jolie Ville and British School

The villa benefits from 6 bedrooms located on all 3 levels and features a beautiful and spacious garden, facing South, ideal for a family with children. The 1-storey villa has 8 rooms and 4 bathrooms, with a usable area of 300 sqm (360 sqm built area).

The villa is an excellent investment opportunity; the area is very popular with expats moving long term to Bucharest Romania, with high yield possibility or suitable for a family with children.

| Property details      |              |
|-----------------------|--------------|
| Rooms no.             | 8            |
| Useable surface       | 300m²        |
| Constructed surface   | 360m²        |
| Bedrooms no.          | 6            |
| Kitchens no.          | 1            |
| Bathrooms no.         | 3            |
| Toilets no.           | 1            |
| Building type         | Villa        |
| Year built            | 2006         |
| Balconies no.         | 3            |
| State                 | Finished     |
| Total land            | 310m²        |
| Print                 | 120m²        |
| Courtyard             | 190m²        |
| Parking outside       | 2            |
| Earthquake risk class | Unclassified |