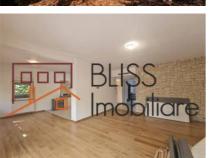

# Located in residential complex near Jolie Ville and British School

The villa benefits from 6 bedrooms located on all 3 levels and features a beautiful and spacious garden, facing South, ideal for a family with children. The 1-storey villa has 8 rooms and 4 bathrooms, with a usable area of 300 sqm (360 sqm built area).

The villa is an excellent investment opportunity; the area is very popular with expats moving long term to Bucharest Romania, with high yield possibility or suitable for a family with children.

| Property details      |              |
|-----------------------|--------------|
| Rooms no.             | 8            |
| Useable surface       | 300m²        |
| Constructed surface   | 360m²        |
| Bedrooms no.          | 6            |
| Kitchens no.          | 1            |
| Bathrooms no.         | 3            |
| Toilets no.           | 1            |
| Building type         | Villa        |
| Year built            | 2006         |
| Balconies no.         | 3            |
| State                 | Finished     |
| Total land            | 310m²        |
| Print                 | 120m²        |
| Courtyard             | 190m²        |
| Parking outside       | 2            |
| Earthquake risk class | Unclassified |