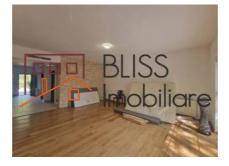

# Located in residential complex near Jolie Ville and British School

The villa benefits from 6 bedrooms located on all 3 levels and features a beautiful and spacious garden, facing South, ideal for a family with children. The 1-storey villa has 8 rooms and 4 bathrooms, with a usable area of 300 sqm (360 sqm built area).

The villa is an excellent investment opportunity; the area is very popular with expats moving long term to Bucharest Romania, with high yield possibility or suitable for a family with children.

| Property details      |              |
|-----------------------|--------------|
| Rooms no.             | 8            |
| Useable surface       | 300m²        |
| Constructed surface   | 360m²        |
| Bedrooms no.          | 6            |
| Kitchens no.          | 1            |
| Bathrooms no.         | 3            |
| Toilets no.           | 1            |
| Building type         | Villa        |
| Year built            | 2006         |
| Balconies no.         | 3            |
| State                 | Finished     |
| Total land            | 310m²        |
| Print                 | 120m²        |
| Courtyard             | 190m²        |
| Parking outside       | 2            |
| Earthquake risk class | Unclassified |