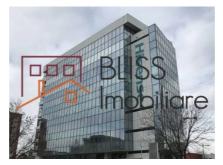

#### **Description**

Office space with an area of 195 sqm, located on the 4th floor in Virtutii Business Center.

The Virtutii 19D building is a strategic location, situated on Soseaua Virtutii, just 900 meters from the Lujerului Passage, in the immediate vicinity of the intersection of Soseaua Virtutii and Bulevardul Iuliu Maniu and 1.3 km from Piata Crângasi.

Located near the Morii Lake and the new Ciurel overpass, the building benefits from a diversified and dynamic urban environment.

The surrounding area has developed considerably over the last 10-15 years, offering a wide range of amenities, including a major shopping centre just 10-15 minutes' walk away, including Cora Lujerului, Plaza Romania, Piata Crângasi, supermarkets and discounters.

Easy access by car is provided from Soseaua Virtutii, in the direction from Piata Crângasi to Lujerului Passage, via a fast artery with 2 lanes in each direction and a central tram line. The road provides a direct connection with Bulevardul Iuliu Maniu, Bulevardul Timisoara and Calea Crangasi - Grant Bridge, facilitating quick access to the west, centre and north of the capital.

The Virtuţii 19D building spans basement, ground floor and 7 floors, with a total leasable area of 4,000 m2, with 517 m2 on each floor. It offers both underground and outdoor parking, providing a convenient and friendly environment for