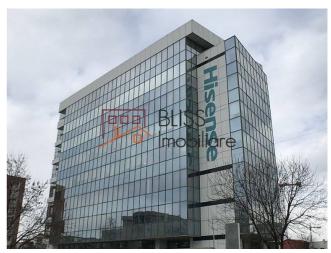

#### **Description**

Office space with an area of 195 sqm, located on the 4th floor in Virtutii Business Center.

The Virtutii 19D building is a strategic location, situated on Soseaua Virtutii, just 900 meters from the Lujerului Passage, in the immediate vicinity of the intersection of Soseaua Virtutii and Bulevardul Iuliu Maniu and 1.3 km from Piata Crângasi.

The Virtuţii 19D building spans basement, ground floor and 7 floors, with a total leasable area of 4,000 m2, with 517 m2 on each floor. It offers both underground and outdoor parking, providing a convenient and friendly environment for