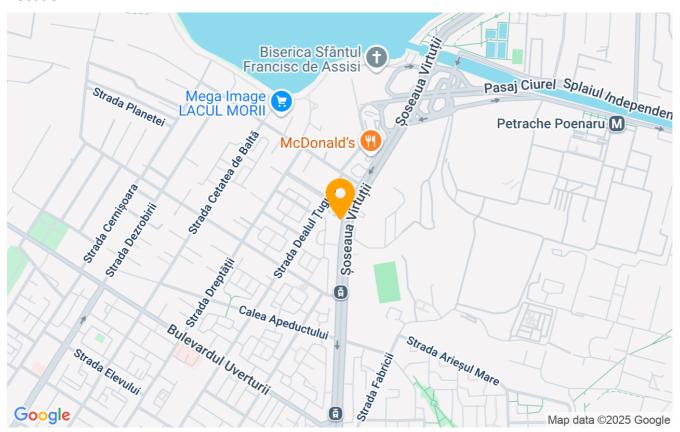

#### **Description**

Office space with an area of 195 sqm, located on the 4th floor in Virtutii Business Center.

The Virtutii 19D building is a strategic location, situated on Soseaua Virtutii, just 900 meters from the Lujerului Passage, in the immediate vicinity of the intersection of Soseaua Virtutii and Bulevardul Iuliu Maniu and 1.3 km from Piata Crângasi.

Located near the Morii Lake and the new Ciurel overpass, the building benefits from a diversified and dynamic urban environment.

The surrounding area has developed considerably over the last 10-15 years, offering a wide range of amenities, including a major shopping centre just 10-15 minutes' walk away, including Cora Lujerului, Plaza Romania, Piata Crângasi, supermarkets and discounters.

Easy access by car is provided from Soseaua Virtutii, in the direction from Piata Crângasi to Lujerului Passage, via a fast artery with 2 lanes in each direction and a central tram line. The road provides a direct connection with Bulevardul Iuliu Maniu, Bulevardul Timisoara and Calea Crangasi - Grant Bridge, facilitating quick access to the west, centre and north of the capital.

Public transport is easily accessible, with two metro stations within a 10-minute walk from the building: Petrache Poenaru - Semanatoarea (Magistrala M1) and Lujerului (Magistrala M3). In addition, the easy metro line 41 and bus lines are available within a 2-minute walk from the building.