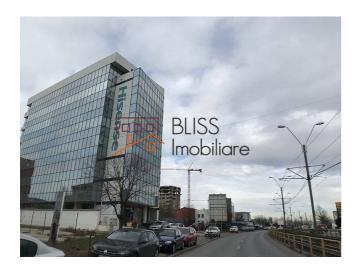

#### **Description**

Office space with an area of 195 sqm, located on the 4th floor in Virtutii Business Center.

The Virtutii 19D building is a strategic location, situated on Soseaua Virtutii, just 900 meters from the Lujerului Passage, in the immediate vicinity of the intersection of Soseaua Virtutii and Bulevardul Iuliu Maniu and 1.3 km from Piata Crângasi.

The Virtuţii 19D building spans basement, ground floor and 7 floors, with a total leasable area of 4,000 m2, with 517 m2 on each floor. It offers both underground and outdoor parking, providing a convenient and friendly environment for