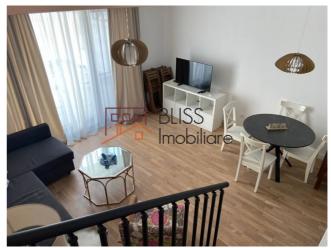

The compartmentation of the interior space was done intelligently, the ground floor being composed of a living room with a dining area, provided with a fireplace and an exit to the garden, a kitchen closed with glass doors and a service bathroom. The ground floor was designed as a space dedicated to relaxation: the wide open space, large glazed surfaces, which let the light enliven the interior of the house, and the exit to the private 30 sqm courtyard directly from the living room, so that you can enjoy your dinner outside with the family, or coffee on a sunny morning.