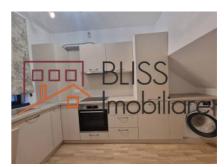

The compartmentation of the interior space was done intelligently, the ground floor being composed of a living room with a dining area, provided with a fireplace and an exit to the garden, a kitchen closed with glass doors and a service bathroom. The ground floor was designed as a space dedicated to relaxation: the wide open space, large glazed surfaces, which let the light enliven the interior of the house, and the exit to the private 30 sqm courtyard directly from the living room, so that you can enjoy your dinner outside with the family, or coffee on a sunny morning.

Therefore, this villa is ideal for a family that wants a comfortable and quiet lifestyle, in an exclusive area, connected to everything that matters for growth and development.

| Property details    |          |
|---------------------|----------|
| Rooms no.           | 5        |
| Useable surface     | 115m²    |
| Constructed surface | 135m²    |
| Bedrooms no.        | 4        |
| Kitchens no.        | 1        |
| Bathrooms no.       | 3        |
| Toilets no.         | 1        |
| Building type       | Villa    |
| Year built          | 2020     |
| State               | Finished |
| Total land          | 75m²     |
| Print               | 45m²     |
| Courtyard           | 30m²     |
| Parking outside     | 1        |

# **Amenities**

Equipped kitchen Mishwasher Furnished

Private heating Air conditioning Swimming pool