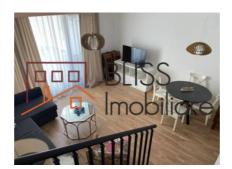

The compartmentation of the interior space was done intelligently, the ground floor being composed of a living room with a dining area, provided with a fireplace and an exit to the garden, a kitchen closed with glass doors and a service bathroom. The ground floor was designed as a space dedicated to relaxation: the wide open space, large glazed surfaces, which let the light enliven the interior of the house, and the exit to the private 30 sqm courtyard directly from the living room, so that you can enjoy your dinner outside with the family, or coffee on a sunny morning.

Therefore, this villa is ideal for a family that wants a comfortable and quiet lifestyle, in an exclusive area, connected to everything that matters for growth and development.

| Property details    |          |
|---------------------|----------|
| Rooms no.           | 5        |
| Useable surface     | 115m²    |
| Constructed surface | 135m²    |
| Bedrooms no.        | 4        |
| Kitchens no.        | 1        |
| Bathrooms no.       | 3        |
| Toilets no.         | 1        |
| Building type       | Villa    |
| Year built          | 2020     |
| State               | Finished |
| Total land          | 75m²     |
| Print               | 45m²     |
| Courtyard           | 30m²     |
| Parking outside     | 1        |