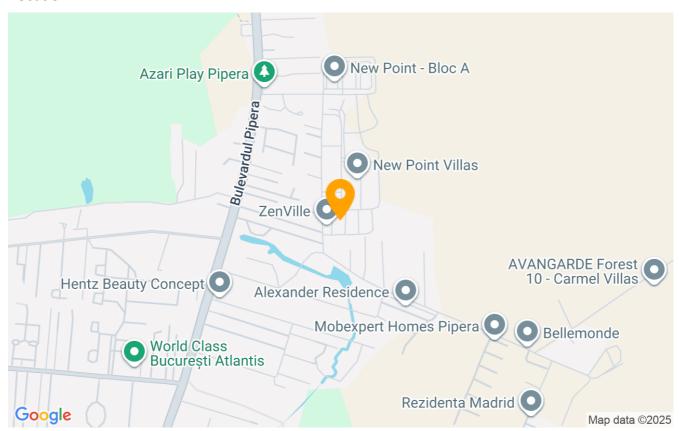

omfortable and quiet lifestyle, in an exclusive area, connected to everything that matters for growth and development.

| Property details    |          |
|---------------------|----------|
| Rooms no.           | 5        |
| Useable surface     | 115m²    |
| Constructed surface | 135m²    |
| Bedrooms no.        | 4        |
| Kitchens no.        | 1        |
| Bathrooms no.       | 3        |
| Toilets no.         | 1        |
| Building type       | Villa    |
| Year built          | 2020     |
| State               | Finished |
| Total land          | 75m²     |
| Print               | 45m²     |
| Courtyard           | 30m²     |
| Parking outside     | 1        |

# **Amenities**

Equipped kitchen Mishwasher Furnished

Private heating Air conditioning Swimming pool

#### Location



### **Photos**